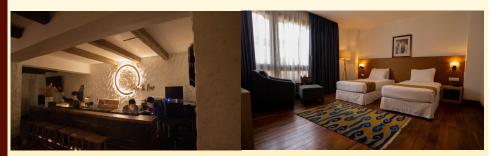

#### **Room Features**

- Beds can be set up as King or Twin
- Bathroom w. Shower , Hair dryer
- IDD phone
- In room safe
- Heating and Fan
- Complimentary coffee & tea making facilities
- Wi-Fi, International Cable TV
- Dry Cleaning & Laundry Service
- Mini fridge with complimentary
  drinking water
- Coffee table and armchairs
- Iron and board upon request

#### **Hotel Facilities**

- 24 hour Room Service
- Café with Snacks and French Pastries
- Restaurant with Bhutanese, Indian and Continental cuisine
- Spa opening soon
- Outdoor Seating
- On Premises Parking
- Designated outdoor smoking areas