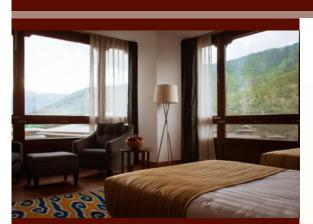

#### **Room Features**

- Beds can be set up as King or Twin
- Bathroom w. Shower , Hair dryer
- IDD phone
- In room safe
- Heating and Fan
- Complimentary coffee & tea making facilities
- Wi-Fi, International Cable TV
- Dry Cleaning & Laundry Service
- Mini fridge with complimentary
  drinking water
- Coffee table and armchairs
- Iron and board upon request

## 35 large tastefully furnished rooms & suites

- 4 Suite rooms with 142 square meters
- 31 De Luxe rooms with 42 square meters