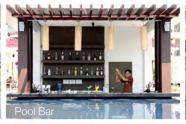

#### Bars

Otter's Bar: Rooftop bar overlooking the Andaman Sea where one can

enjoy sunsets and relax in the evenings.

Opening hours: 18.00 - 24.00

• Pool Bar: A swim-up bar the Garden Pool serving refreshing drinks.