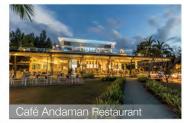

## Restaurants

• Café Andaman: The resort's main restaurant with al fresco dining.

Opening hours: 06.30 - 24.00

• The Similan: Fine dining restaurant specialising in European cuisine.

Opening hours: 18.30 - 23.00