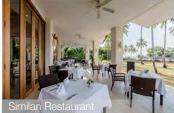

## Restaurants

• Café Andaman: The resort's main restaurant with al fresco dining.

Opening hours: 06.30 - 24.00

• The Similan: Fine dining restaurant specialising in European cuisine.

Opening hours: 18.30 - 23.00