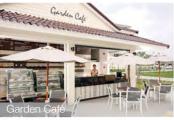

Garden Café: Located in the hotel's central garden overlooking the

Garden Pool, serves snacks and refreshments.

Opening hours: 09.00 - 18.00