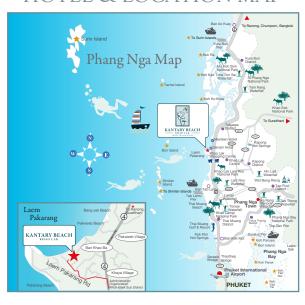

in all areas
- Internet Room
- Two beautiful lagoons
- 24-hour concierge and front desk
- 24 hour security
- Room service
- Weddings
- Airport transfer-Phuket International Airport (90 km.)
  - By private minivan
    - @ 1,800 THB net each way
  - Shuttle services to Khao Lak Centre (15 mins) @ 100 THB per person each way
  - \*Prices are subject to change without prior notice.



## DINING AT KANTARY BEACH

## Restaurants

• Café Andaman: The resort's main restaurant with al fresco dining.

Opening hours: 06.30 - 24.00

• The Similan: Fine dining restaurant specialising in European cuisine.

Opening hours: 18.30 - 23.00

Garden Café: Located in the hotel's central garden overlooking the

Garden Pool, serves snacks and refreshments.

Opening hours: 09.00 - 18.00

## HOTEL & LOCATION MAP



#### Bars

Otter's Bar: Rooftop bar overlooking the Andaman Sea where one can

enjoy sunsets and relax in the evenings.

Opening hours: 18.00 - 24.00

• Pool Bar: A swim-up bar the Garden Pool serving refreshing drinks.

Opening hours: 09.00 - 18.00

## Room Service

Room service is available until midnight and serves a wide range of Thai and International dishes.









## CAPE & KANTARY HOTELS







www.capecollection.com

www.kantarycollection.com

www.kameocollection.com

Cape & Kantary Hotels (Bangkok Sales Office)
5th Floor, B.L.H. Building, 7/1 Wireless Road, Lumpini, Pathumwan, Bangkok 10330, THAILAND
Tel: +66 (0) 2253 3791-7 Email: enquiries@capekantaryhotels.com

#### Australia & New Zealand (Sales Office)

Travel Loop Representation Tel: +61 (0) 499 987 111 Email: charlie@t