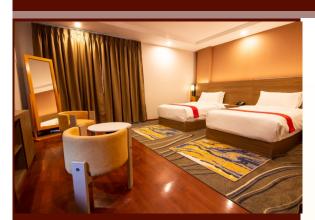

## **Room Features**

- Beds can be set up as King or Twin
- Bathroom w. Shower , Hair dryer
- IDD phone
- In room safe
- Heating and Air Con
- Complimentary coffee & tea making facilities
- Wi-Fi, International Cable TV
- Dry Cleaning & Laundry Service
- Mini fridge with complimentary drinking water
- Coffee table and armchairs

## **21** superbly appointed rooms in **3** categories

- Royal DeLuxe Suite ,98.56 square meters
- Mountain view 31,95 suare meters
- Classic DeLuxe Suite, 31,5 square metrs