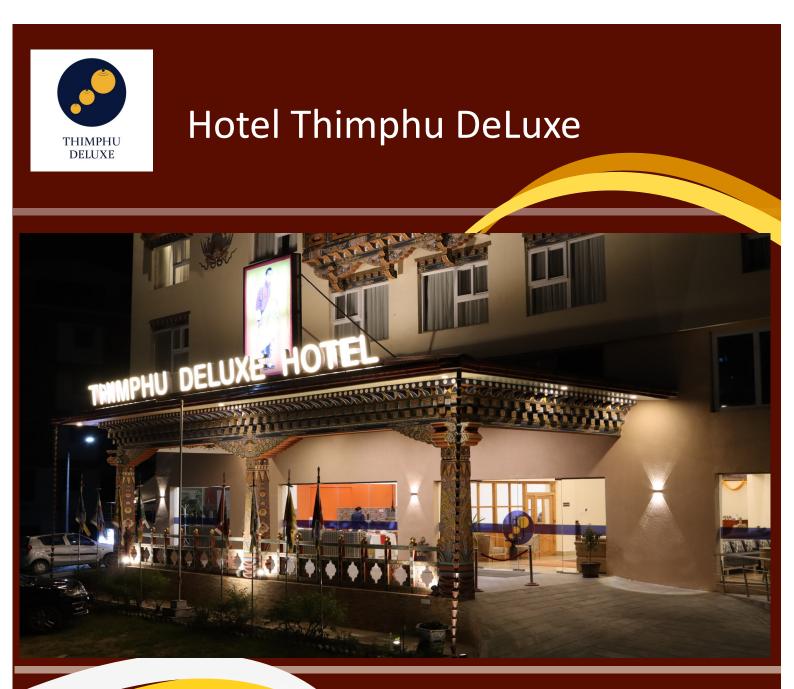

## **Banquet Rooms:**

- Gyalsa 1 for up to 200 Persons 190,5 square meters
- Gyalsa 2 for up to 100 Persons, 127,5 square meters
- Private Dining Room,46,8 square meters

Your luxurious home away from home! We invite you to stay with us if you want to experience the culture and traditions of Bhutan. In a relaxing ambience full of art and vibrant architecture, you will discover both tradition and comfort.

We offer both local and international cuisine. Our flexible services make it possible to host everything from traditional wedding ceremonies to modern business conferences. Thanks to its convenient location in the northwestern part of Thimphu City, the hotel offers a magnificent view of the capital. Take a leisurely stroll to one of the largest seated statues of Gautama Buddha or visit the National Memorial Stupa dedicated to His Majesty the Third Druk Gyalpo Jigme Dorji Wangchuck.